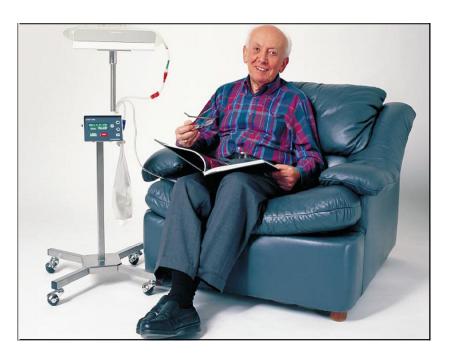

EASY CARE can be conveniently switched between day and night exchanges or any combination of them to adjust to patient's needs and lifestyle.

### **Very Simple & Portable**

- Drop in cartridge very simple and auick set-up
- Extended Battery backup and treatment data storage
- Truly portable, weighs under 8 kg with mobile stand, ideal for travelling
- Completely mobile around the house