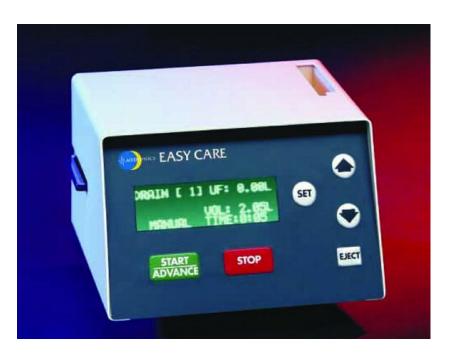

# EASY CARE

### **Very Simple & Portable**

- Drop in cartridge very simple and auick set-up
- Extended Battery backup and treatment data storage
- Truly portable, weighs under 8 kg with mobile stand, ideal for travelling
- Completely mobile around the house