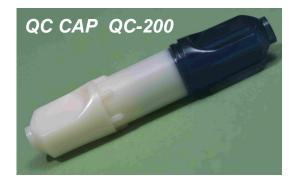

- QC Cap Provides quick patient connection and disconnection
- Pre-filled disinfectant cap ensures dependable aseptic connection
- Provides continuous disinfection of patient connector between dialysis treatments
- Recessed connector prevents touch contamination
- Reduces peritonitis