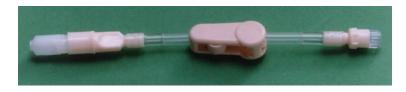

Medionics' transfer set connects to all catheter adapters, and is an essential component of the Medionics' QC System.