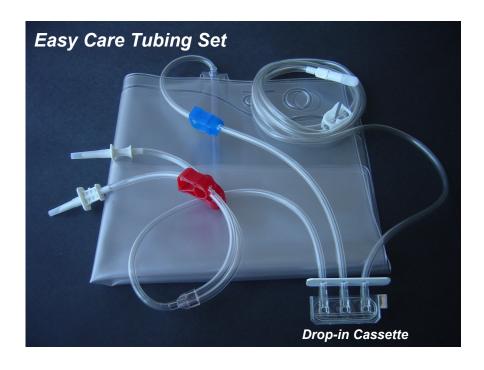

## EASY CARE TUBING SET

- Designed for use with Easy Care Peritoneal dialysis machine
- Drop-in auto-lock cassette simplifies tubing set loading and operation
- Integrated drainage bag provides closed loop system to minimize contamination
- QC cap system ensures sterility during and after treatment

- QC Cap Provides quick patient connection and disconnection
- Pre-filled disinfectant cap ensures dependable aseptic connection
- Provides continuous disinfection of patient connector between dialysis treatments
- Recessed connector prevents touch contamination
- Reduces peritonitis